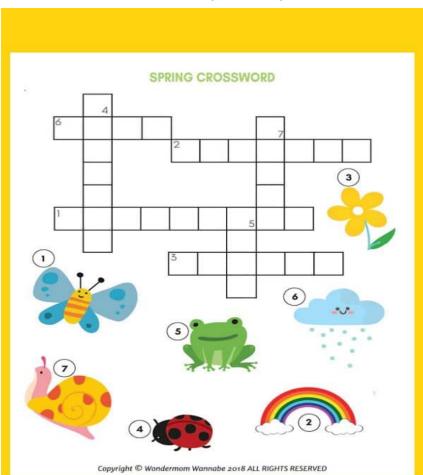

### May Contest Activity

Complete the spring crossword below and get your name entered into the next quarterly draw!

Kids Club south share

CRAFT TIME:

Handprint Mother's Day Card

**SUPPLIES:** 

- Construction Paper
- Markers
- Glue
- Scissors