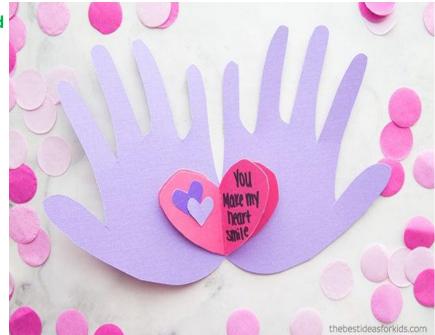

### May Contest Activity

Complete the spring crossword below and get your name entered into the next quarterly draw!

Kids Club south share

CRAFT TIME:

Handprint Mother's Day Card

**SUPPLIES:** 

- Construction Paper
- Markers
- Glue
- Scissors

### **INSTRUCTIONS:**

- 1. Fold your coloured paper in half.
- 2. Trace your handprint, place your hand with your pinky finger close to the fold in the paper.
- 3. Cut your handprint out.
- 4. Out of another piece of construction paper, cut out 3 small equally sized hearts.
- 5. Glue the hearts together and then glue the whole piece into the inside of your handprint card.
- 6. Add some embellishments to the inside of the card. You can add stickers, rhinestones, draw picture or cut out smaller hearts or shapes and glue those in too!
- 7. Write a message inside the card. You can write a special note or write things you love most about Mom.